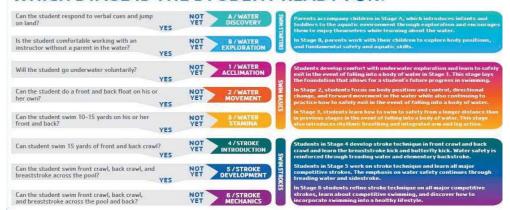

-------------|
| Class (Ages)                       | Time (am)   |
| Parent/Child Stages A&B (6mo-3yrs) | 9:30-10:00  |
| Preschool Stage 1 (3-5)            | 10:05-10:35 |
| Preschool Stage 1 (3-5)            | 11:15-11:45 |
| Preschool Stage 2 (3-5)            | 10:40-11:10 |
| Preschool Stages 3&4 (3-5)         | 11:15-11:45 |
| Youth Stages 1&2 (5-12)            | 9:30-10:00  |
| Youth Stages 1&2 (5-12)            | 10:40-11:10 |
| Youth Stage 3 (5-12)               | 10:05-10:35 |
| Youth Stage 3 (5-12)               | 10:40-11:10 |
| Youth Stage 4 (5-12)               | 10:05-10:35 |
| Youth Stage 5 (5-12)               | 9:30-10:00  |
| Youth Stage 6 (5-12)               | 11:15-11:45 |
| Adult/Teen Stages 1&2 (12+)        | 11:50-12:20 |

## WHICH STAGE IS THE STUDENT READY FOR?