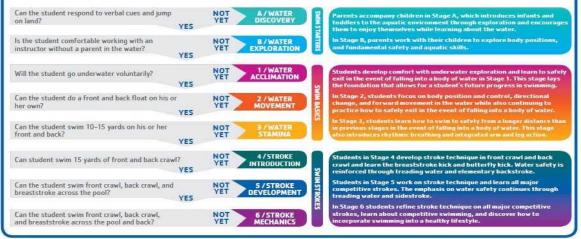

-------------|
| Class (Ages)                       | Time (am)   |
| Parent/Child Stages A&B (6mo-3yrs) | 9:30-10:00  |
| Preschool Stage 1 (3-5)            | 10:05-10:35 |
| Preschool Stage 1 (3-5)            | 11:15-11:45 |
| Preschool Stage 2 (3-5)            | 10:40-11:10 |
| Preschool Stages 3&4 (3-5)         | 11:15-11:45 |
| Youth Stages 1&2 (5-12)            | 9:30-10:00  |
| Youth Stages 1&2 (5-12)            | 10:40-11:10 |
| Youth Stage 3 (5-12)               | 10:05-10:35 |
| Youth Stage 3 (5-12)               | 10:40-11:10 |
| Youth Stage 4 (5-12)               | 10:05-10:35 |
| Youth Stage 5 (5-12)               | 9:30-10:00  |
| Youth Stage 6 (5-12)               | 11:15-11:45 |
| Adult/Teen Stages 1&2 (12+)        | 11:50-12:20 |

## WHICH STAGE IS THE STUDENT READY FOR?