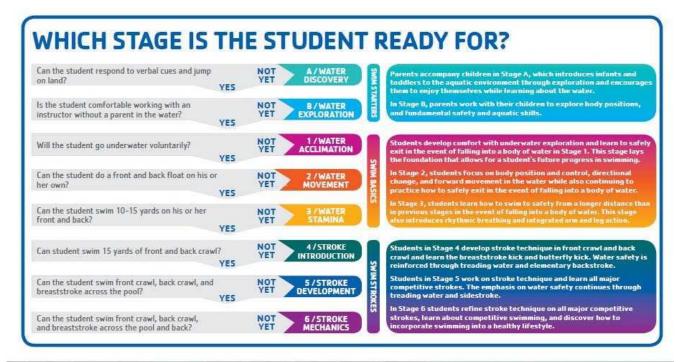

|           |                |  |
|----------------------------|-----------|----------------|--|
| Class                      | Day       | Time           |  |
| Adult/Teen Beginner (1&2)  | Wednesday | 8:00-8:45 am   |  |
| Adult/Teen Beginner (1&2)  | Saturday  | 10:45-11:30 am |  |
| Adult/Teen Beginner (1&2)  | Sunday    | 4:00-4:45 pm   |  |
| Adult/Teen Adv. Beg. (3&4) | Wednesday | 6:45-7:30 pm   |  |
| Adult/Teen Interm. (5&6)   | Wednesday | 8:45-9:30 am   |  |
| Adult/Teen Interm. (5&6)   | Sunday    | 4:50-5:35 pm   |  |
| Adult Mixed Level          | Monday    | 9:45-10:30 am  |  |
| Adult Mixed Level          | Tuesday   | 6:45-7:30 pm   |  |

Note: Teen/Adult Beginner is priced differently. Members: Earlybird \$33, Open \$38 Community Participants: Earlybird \$47, Open \$52



FOR PROGRAM DESCRIPTIONS PLEASE SEE OUR PROGRAM GUIDE OR VISIT THE YMCA WEBSITE AT www.ymcamke.org