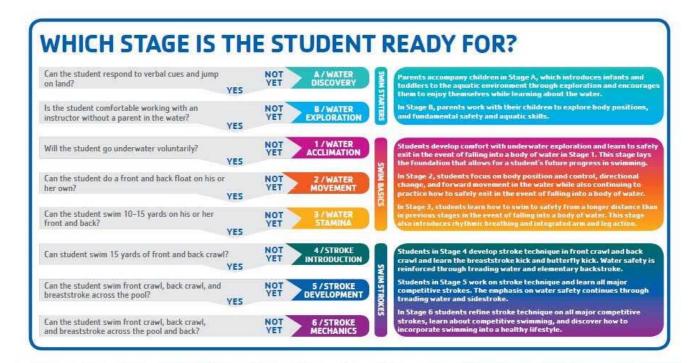

----------|----------------|--|
| Class                      | Day       | Time           |  |
| Adult/Teen Beginner (1&2)  | Wednesday | 8:00-8:45 am   |  |
| Adult/Teen Beginner (1&2)  | Saturday  | 10:45-11:30 am |  |
| Adult/Teen Beginner (1&2)  | Sunday    | 4:00-4:45 pm   |  |
| Adult/Teen Adv. Beg. (3&4) | Wednesday | 6:45-7:30 pm   |  |
| Adult/Teen Interm. (5&6)   | Wednesday | 8:45-9:30 am   |  |
| Adult/Teen Interm. (5&6)   | Sunday    | 4:50-5:35 pm   |  |
| Adult Mixed Level          | Monday    | 9:45-10:30 am  |  |
| Adult Mixed Level          | Tuesday   | 6:45-7:30 pm   |  |
| N T                        |           |                |  |

Note: Teen/Adult Beginner is priced differently.

Members: Earlybird \$33, Open \$38

Community Participants: Earlybird \$47, Open \$52



FOR PROGRAM DESCPTIONS PLEASE SEE OUR PROGRAM GUIDE OR VISIT THE YMCA WEBSITE AT www.ymcamke.org